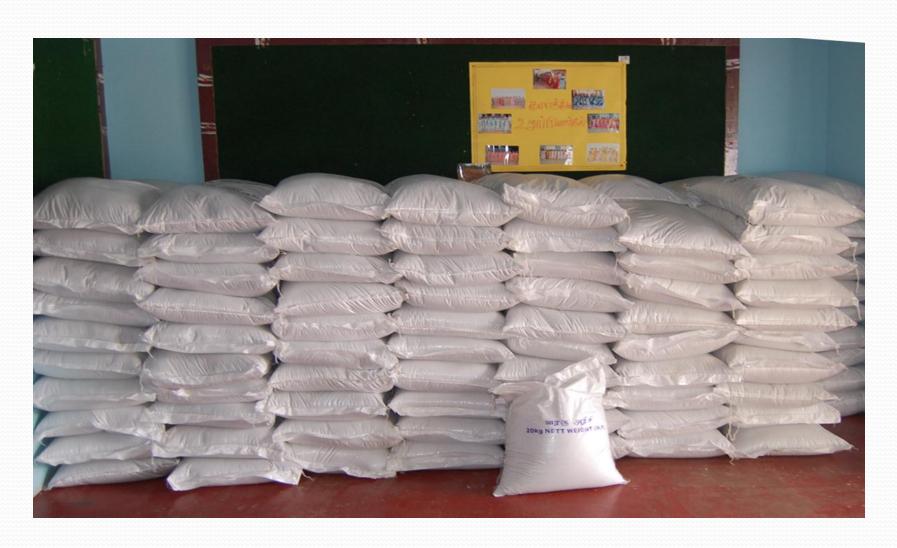

#### **Small Millet Distribution to Members...**

#### **Small Millet Distribution to Members...**

| S.No  | Federation<br>Name | 2013-2014 | 2014-2015 | 2015-2016 | 2016-2017 | 2017-2018 | 2017-2018<br>Pongal Kit<br>(Kavuni<br>Rice) | Total  |
|-------|--------------------|-----------|-----------|-----------|-----------|-----------|---------------------------------------------|--------|
| 1     | MuVK               | 12000     | 1000      | 2500      | 2563      | 11500     | 13500                                       | 43063  |
| 2     | SVVK               | 12000     | 1000      | 2500      | 3485      | 11500     | 11500                                       | 41985  |
| 3     | SKVK               | 12000     | 1000      | 2000      | 4280      | 4000      | 4000                                        | 27280  |
| 4     | SPMVK              | 8000      | 500       | 2000      | 1250      | 3500      | 3500                                        | 18750  |
| 5     | SVK                | 8000      | 1000      | 2000      | 2100      | 4000      | 4000                                        | 21100  |
| 6     | SAGVK              | 12000     | 1000      | 2500      | 3050      | 8000      | 8000                                        | 34550  |
| 7     | SANVK              | 8000      | 1000      | 2000      | 2175      | 7000      | 7000                                        | 27175  |
| 8     | TVVK               | 5000      | 500       | 2000      | 930       | 4000      | 4000                                        | 16430  |
| 9     | GVK                | 0         |           | 500       | 1675      | 4000      | 4000                                        | 10175  |
| 10    | SSVK               | 0         | 0         | 0         | 0         | 1500      | 1500                                        | 3000   |
| 11    | SOVK               | 0         | 0         | 0         | 0         | 1000      | 1000                                        | 2000   |
| Total |                    | 77000     | 7000      | 18000     | 21508     | 60000     | 62000                                       | 245508 |