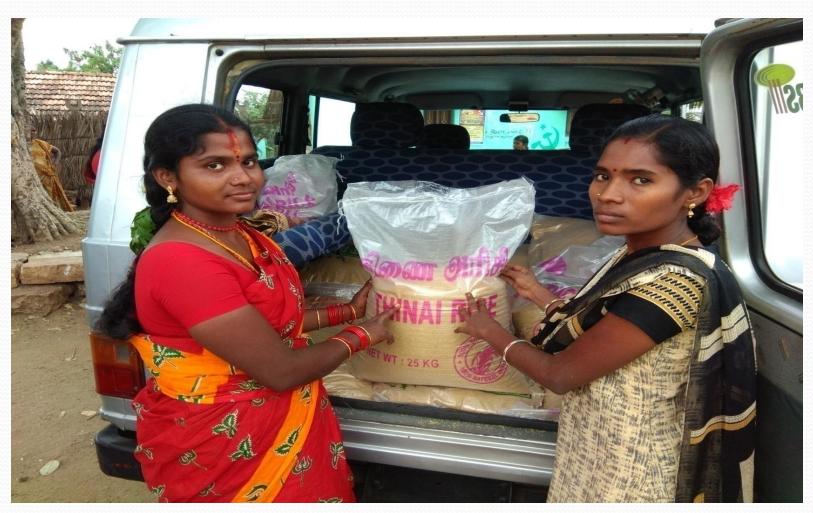

#### **Small Millet Distribution to Members...**

#### **Small Millet Distribution to Members...**

| S.No  | Federation<br>Name | 2013-2014 | 2014-2015 | 2015-2016 | 2016-2017 | 2017-2018 | 2017-2018<br>Pongal Kit<br>(Kavuni<br>Rice) | Total  |
|-------|--------------------|-----------|-----------|-----------|-----------|-----------|---------------------------------------------|--------|
| 1     | MuVK               | 12000     | 1000      | 2500      | 2563      | 11500     | 13500                                       | 43063  |
| 2     | SVVK               | 12000     | 1000      | 2500      | 3485      | 11500     | 11500                                       | 41985  |
| 3     | SKVK               | 12000     | 1000      | 2000      | 4280      | 4000      | 4000                                        | 27280  |
| 4     | SPMVK              | 8000      | 500       | 2000      | 1250      | 3500      | 3500                                        | 18750  |
| 5     | SVK                | 8000      | 1000      | 2000      | 2100      | 4000      | 4000                                        | 21100  |
| 6     | SAGVK              | 12000     | 1000      | 2500      | 3050      | 8000      | 8000                                        | 34550  |
| 7     | SANVK              | 8000      | 1000      | 2000      | 2175      | 7000      | 7000                                        | 27175  |
| 8     | TVVK               | 5000      | 500       | 2000      | 930       | 4000      | 4000                                        | 16430  |
| 9     | GVK                | 0         |           | 500       | 1675      | 4000      | 4000                                        | 10175  |
| 10    | SSVK               | 0         | 0         | 0         | 0         | 1500      | 1500                                        | 3000   |
| 11    | SOVK               | 0         | 0         | 0         | 0         | 1000      | 1000                                        | 2000   |
| Total |                    | 77000     | 7000      | 18000     | 21508     | 60000     | 62000                                       | 245508 |